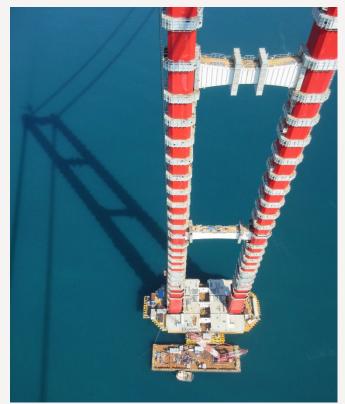

## The steel tower

## The steel tower

Catwalk erection

10 NOVEMBER 2022 STATIONED ABROAD AT 1915 ÇANAKKALE BRIDGE