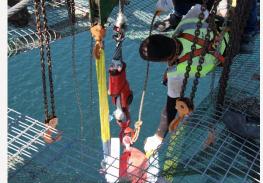

## 1915 Çanakkale Bridge



- Suspension bridge with world record main span 2023m
- Steel superstructure
- · Tower height 318m
- Twin box girder









#### Our role on the construction site

- Seconded to the contractor DLSY, in the construction engineering dept.
- Assisting with review of cable and deck erection
- Design of temporary structures







## The steel tower







## The steel tower











Catwalk erection











10 NOVEMBER 2022 STATIONED ABROAD AT 1915 ÇANAKKALE BRIDGE



## Catwalk erection











## Cable erection















## Cable erection













10 NOVEMBER 2022 STATIONED ABROAD AT 1915 ÇANAKKALE BRIDGE

## Cable erection













10 NOVEMBER 2022 STATIONED ABROAD AT 1915 ÇANAKKALE BRIDGE



## Storage of deck segments at site















10 NOVEMBER 2022 STATIONED ABROAD AT 1915 ÇANAKKALE BRIDGE

Erection by floating crane













## Erection by lifting gantries















### Deck erection













10 NOVEMBER 2022 STATIONED ABROAD AT 1915 ÇANAKKALE BRIDGE

### Deck erection













Fit up and welding of deck segments















# Final days







## Personal experience

#### Direct involvement in:

- Design
- Fabrication
- Installation
- Service
- Dismantling

#### Pandemic at work:

- Steel quality limitation
- Re-use as much as possible











## Life affected by pandemic