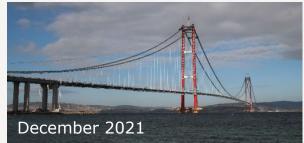

## 1915 Çanakkale Bridge

- Suspension bridge with world record main span 2023m
- Steel superstructure
- · Tower height 318m
- Twin box girder