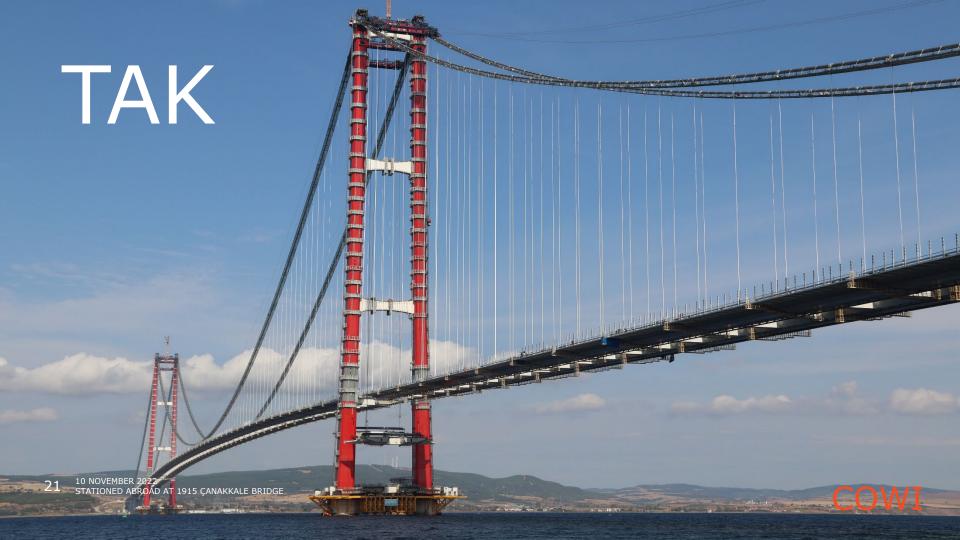

## 1915 Çanakkale Bridge

- Suspension bridge with world record main span 2023m
- Steel superstructure
- · Tower height 318m
- Twin box girder