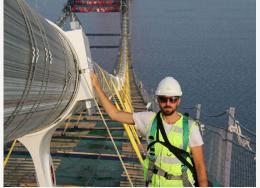

## 1915 Çanakkale Bridge



- Suspension bridge with world record main span 2023m
- Steel superstructure
- · Tower height 318m
- Twin box girder









#### Our role on the construction site

- Seconded to the contractor DLSY, in the construction engineering dept.
- Assisting with review of cable and deck erection
- Design of temporary structures







## The steel tower







## The steel tower











Catwalk erection











10 NOVEMBER 2022 STATIONED ABROAD AT 1915 ÇANAKKALE BRIDGE



## Catwalk erection











## Cable erection















## Cable erection













10 NOVEMBER 2022 STATIONED ABROAD AT 1915 ÇANAKKALE BRIDGE

## Cable erection













10 NOVEMBER 2022 STATIONED ABROAD AT 1915 ÇANAKKALE BRIDGE



## Storage of deck segments at site















10 NOVEMBER 2022 STATIONED ABROAD AT 1915 ÇANAKKALE BRIDGE

Erection by floating crane













## Erection by lifting gantries















### Deck erection













10 NOVEMBER 2022 STATIONED ABROAD AT 1915 ÇANAKKALE BRIDGE

### Deck erection













Fit up and welding of deck segments















# Final days







## Personal experience

#### Direct involvement in:

- Design
- Fabrication
- Installation
- Service
- Dismantling

#### Pandemic at work:

- Steel quality limitation
- Re-use as much as possible











## Life affected by pandemic