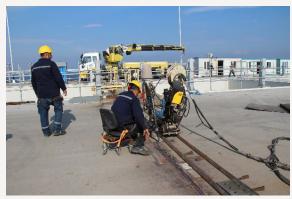

## Cable erection

## Cable erection

10 NOVEMBER 2022 STATIONED ABROAD AT 1915 ÇANAKKALE BRIDGE