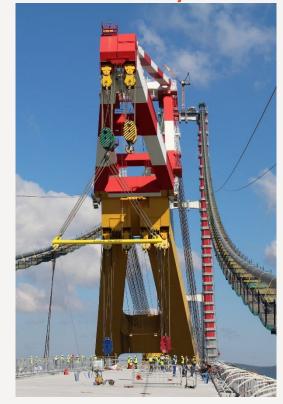

uperstructure
- · Tower height 318m
- Twin box girder









#### Our role on the construction site

- Seconded to the contractor DLSY, in the construction engineering dept.
- Assisting with review of cable and deck erection
- Design of temporary structures







## The steel tower







## The steel tower











Catwalk erection











10 NOVEMBER 2022 STATIONED ABROAD AT 1915 ÇANAKKALE BRIDGE



## Catwalk erection











## Cable erection















## Cable erection













10 NOVEMBER 2022 STATIONED ABROAD AT 1915 ÇANAKKALE BRIDGE

## Cable erection













10 NOVEMBER 2022 STATIONED ABROAD AT 1915 ÇANAKKALE BRIDGE



## Storage of deck segments at site















10 NOVEMBER 2022 STATIONED ABROAD AT 1915 ÇANAKKALE BRIDGE

Erection by floating crane













## Erection by lifting gantries















### Deck erection













10 NOVEMBER 2022 STATIONED ABROAD AT 1915 ÇANAKKALE BRIDGE

### Deck erection













Fit up and welding of deck segments















# Final days







## Personal experience

#### Direct involvement in:

- Design
- Fabrication
- Installation
- Service
- Dismantling

#### Pandemic at work:

- Steel quality limitation
- Re-use as much as possible











## Life affected by pandemic