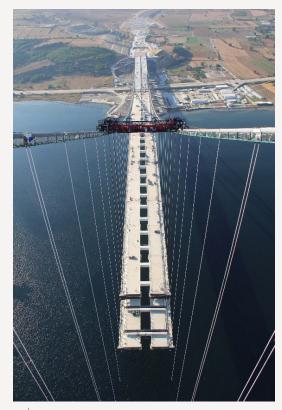

### Deck erection

10 NOVEMBER 2022 STATIONED ABROAD AT 1915 ÇANAKKALE BRIDGE

### Deck erection

Fit up and welding of deck segments