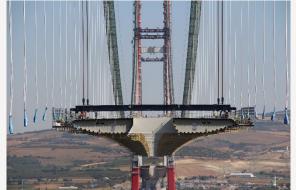

## The steel tower

## The steel tower

Catwalk erection

10 NOVEMBER 2022 STATIONED ABROAD AT 1915 ÇANAKKALE BRIDGE