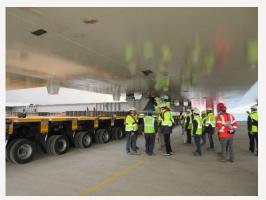

## 1915 Çanakkale Bridge



- Suspension bridge with world record main span 2023m
- Steel superstructure
- · Tower height 318m
- Twin box girder









#### Our role on the construction site

- Seconded to the contractor DLSY, in the construction engineering dept.
- Assisting with review of cable and deck erection
- Design of temporary structures







## The steel tower







## The steel tower











Catwalk erection











10 NOVEMBER 2022 STATIONED ABROAD AT 1915 ÇANAKKALE BRIDGE



## Catwalk erection











## Cable erection















## Cable erection













10 NOVEMBER 2022 STATIONED ABROAD AT 1915 ÇANAKKALE BRIDGE

## Cable erection













10 NOVEMBER 2022 STATIONED ABROAD AT 1915 ÇANAKKALE BRIDGE



## Storage of deck segments at site















10 NOVEMBER 2022 STATIONED ABROAD AT 1915 ÇANAKKALE BRIDGE

Erection by floating crane













## Erection by lifting gantries















### Deck erection













10 NOVEMBER 2022 STATIONED ABROAD AT 1915 ÇANAKKALE BRIDGE

### Deck erection













Fit up and welding of deck segments















# Final days







## Personal experience

#### Direct involvement in:

- Design
- Fabrication
- Installation
- Service
- Dismantling

#### Pandemic at work:

- Steel quality limitation
- Re-use as much as possible











## Life affected by pandemic