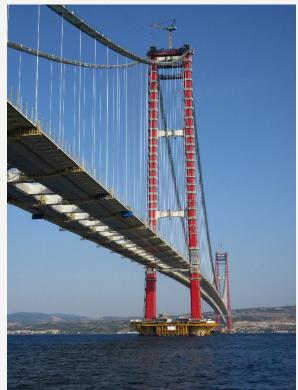

## 1915 Çanakkale Bridge

- Suspension bridge with world record main span 2023m
- Steel superstructure
- · Tower height 318m
- Twin box girder

## The steel tower

## The steel tower

Catwalk erection

10 NOVEMBER 2022 STATIONED ABROAD AT 1915 ÇANAKKALE BRIDGE