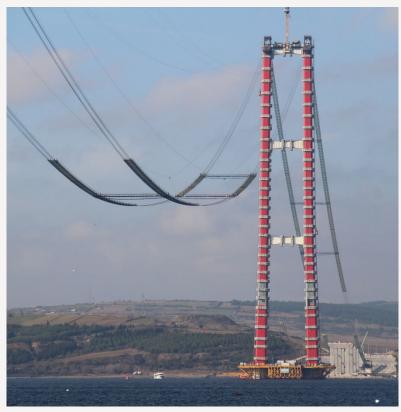

## The steel tower

## The steel tower

Catwalk erection

10 NOVEMBER 2022 STATIONED ABROAD AT 1915 ÇANAKKALE BRIDGE