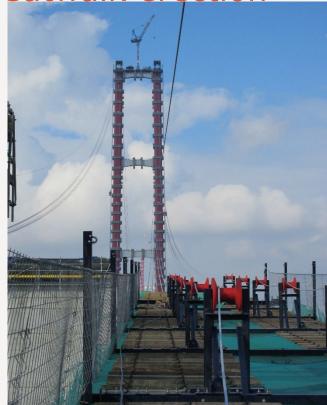

## Catwalk erection

## The steel tower

Catwalk erection

10 NOVEMBER 2022 STATIONED ABROAD AT 1915 ÇANAKKALE BRIDGE