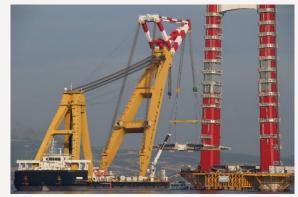

## Storage of deck segments at site

10 NOVEMBER 2022 STATIONED ABROAD AT 1915 ÇANAKKALE BRIDGE

Erection by floating crane