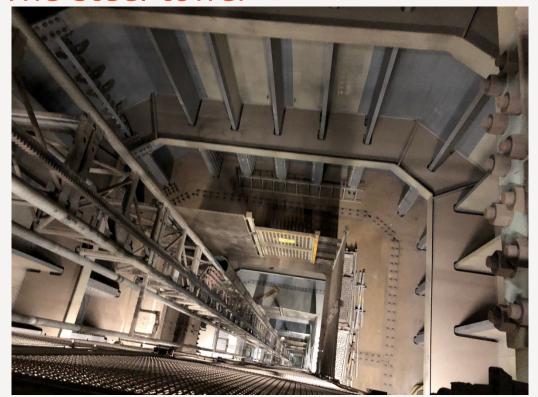

## The steel tower

## The steel tower

Catwalk erection

10 NOVEMBER 2022 STATIONED ABROAD AT 1915 ÇANAKKALE BRIDGE