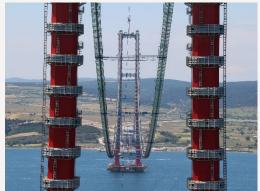

## The steel tower

## The steel tower

Catwalk erection

10 NOVEMBER 2022 STATIONED ABROAD AT 1915 ÇANAKKALE BRIDGE