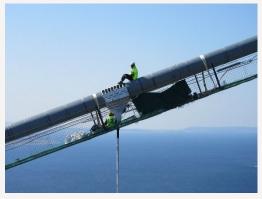

## Cable erection

## Cable erection

10 NOVEMBER 2022 STATIONED ABROAD AT 1915 ÇANAKKALE BRIDGE