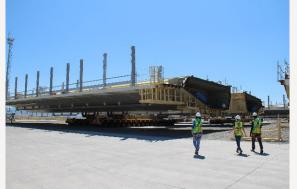

## Storage of deck segments at site

10 NOVEMBER 2022 STATIONED ABROAD AT 1915 ÇANAKKALE BRIDGE

Erection by floating crane