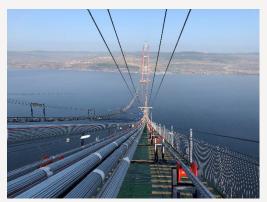

## Catwalk erection

## The steel tower

Catwalk erection

10 NOVEMBER 2022 STATIONED ABROAD AT 1915 ÇANAKKALE BRIDGE