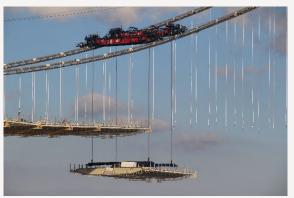

### Deck erection

10 NOVEMBER 2022 STATIONED ABROAD AT 1915 ÇANAKKALE BRIDGE

### Deck erection

Fit up and welding of deck segments