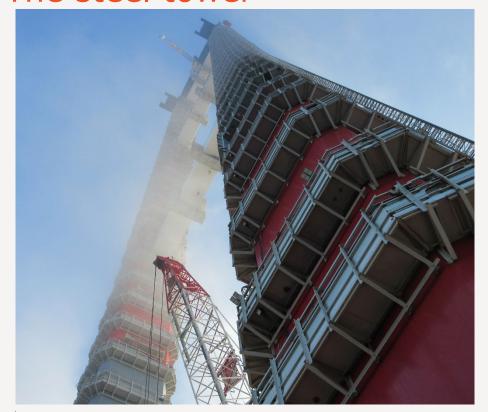

## The steel tower

## The steel tower

Catwalk erection

10 NOVEMBER 2022 STATIONED ABROAD AT 1915 ÇANAKKALE BRIDGE