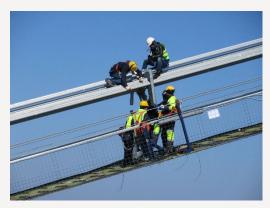

## Cable erection

## Cable erection

10 NOVEMBER 2022 STATIONED ABROAD AT 1915 ÇANAKKALE BRIDGE