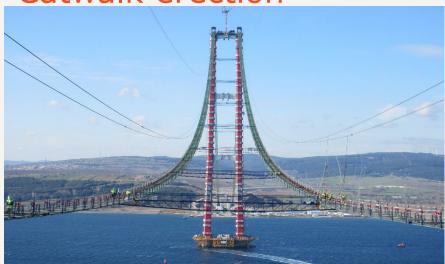

## The steel tower

Catwalk erection

10 NOVEMBER 2022 STATIONED ABROAD AT 1915 ÇANAKKALE BRIDGE

## Catwalk erection