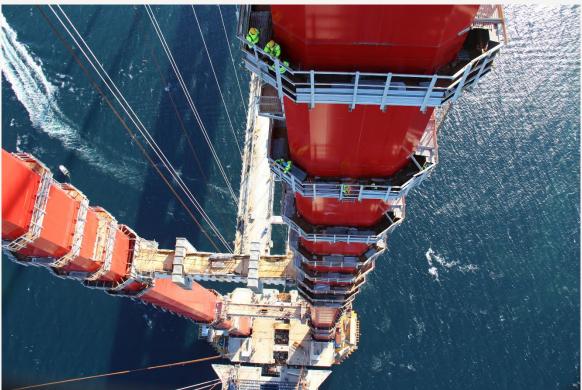

## Cable erection

## Cable erection

10 NOVEMBER 2022 STATIONED ABROAD AT 1915 ÇANAKKALE BRIDGE