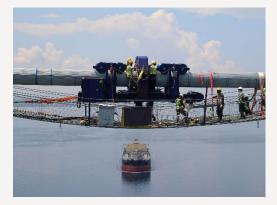

## Storage of deck segments at site

10 NOVEMBER 2022 STATIONED ABROAD AT 1915 ÇANAKKALE BRIDGE

Erection by floating crane