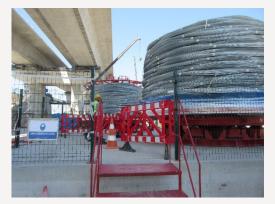

## Cable erection

## Cable erection

10 NOVEMBER 2022 STATIONED ABROAD AT 1915 ÇANAKKALE BRIDGE