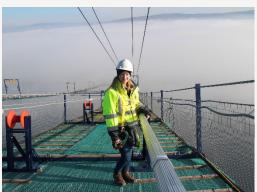

## 1915 Çanakkale Bridge



- Suspension bridge with world record main span 2023m
- Steel superstructure
- · Tower height 318m
- Twin box girder









#### Our role on the construction site

- Seconded to the contractor DLSY, in the construction engineering dept.
- Assisting with review of cable and deck erection
- Design of temporary structures







## The steel tower







## The steel tower











Catwalk erection











10 NOVEMBER 2022 STATIONED ABROAD AT 1915 ÇANAKKALE BRIDGE



## Catwalk erection











## Cable erection















## Cable erection













10 NOVEMBER 2022 STATIONED ABROAD AT 1915 ÇANAKKALE BRIDGE

## Cable erection













10 NOVEMBER 2022 STATIONED ABROAD AT 1915 ÇANAKKALE BRIDGE



## Storage of deck segments at site















10 NOVEMBER 2022 STATIONED ABROAD AT 1915 ÇANAKKALE BRIDGE

Erection by floating crane













## Erection by lifting gantries















### Deck erection













10 NOVEMBER 2022 STATIONED ABROAD AT 1915 ÇANAKKALE BRIDGE

### Deck erection













Fit up and welding of deck segments















# Final days







## Personal experience

#### Direct involvement in:

- Design
- Fabrication
- Installation
- Service
- Dismantling

#### Pandemic at work:

- Steel quality limitation
- Re-use as much as possible











## Life affect