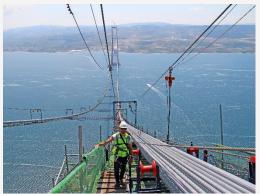

## Cable erection

## Cable erection

10 NOVEMBER 2022 STATIONED ABROAD AT 1915 ÇANAKKALE BRIDGE