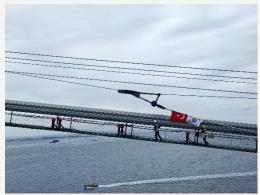

## 1915 Çanakkale Bridge



- Suspension bridge with world record main span 2023m
- Steel superstructure
- · Tower height 318m
- Twin box girder









#### Our role on the construction site

- Seconded to the contractor DLSY, in the construction engineering dept.
- Assisting with review of cable and deck erection
- Design of temporary structures







## The steel tower







## The steel tower











Catwalk erection











10 NOVEMBER 2022 STATIONED ABROAD AT 1915 ÇANAKKALE BRIDGE



## Catwalk erection











## Cable erection















## Cable erection













10 NOVEMBER 2022 STATIONED ABROAD AT 1915 ÇANAKKALE BRIDGE

## Cable erection













10 NOVEMBER 2022 STATIONED ABROAD AT 1915 ÇANAKKALE BRIDGE



## Storage of deck segments at site















10 NOVEMBER 2022 STATIONED ABROAD AT 1915 ÇANAKKALE BRIDGE

Erection by floating crane













## Erection by lifting gantries















### Deck erection













10 NOVEMBER 2022 STATIONED ABROAD AT 1915 ÇANAKKALE BRIDGE

### Deck erection













Fit up and welding of deck segments















# Final days







## Personal experience

#### Direct involvement in:

- Design
- Fabrication
- Installation
- Service
- Dismantling

#### Pandemic at work:

- Steel quality limitation
- Re-use as much as possible











## Life affe