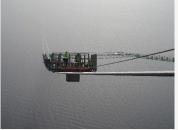

## Storage of deck segments at site

10 NOVEMBER 2022 STATIONED ABROAD AT 1915 ÇANAKKALE BRIDGE

Erection by floating crane

## Erection by lifting gantries