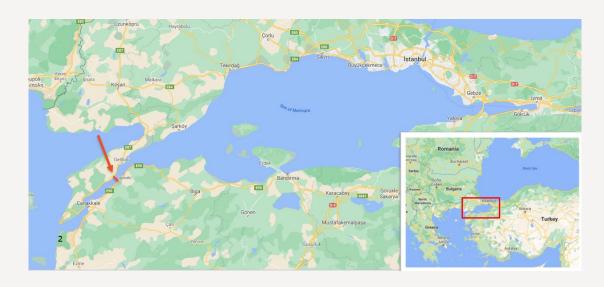

## 1915 Çanakkale Bridge



- Suspension bridge with world record main span 2023m
- Steel superstructure
- · Tower height 318m
- Twin box girder









#### Our role on the construction site

- Seconded to the contractor DLSY, in the construction engineering dept.
- Assisting with review of cable and deck erection
- Design of temporary structures







## The steel tower







## The steel tower











Catwalk erection











10 NOVEMBER 2022 STATIONED ABROAD AT 1915 ÇANAKKALE BRIDGE



## Catwalk erection











## Cable erection















## Cable erection













10 NOVEMBER 2022 STATIONED ABROAD AT 1915 ÇANAKKALE BRIDGE

## Cable erection













10 NOVEMBER 2022 STATIONED ABROAD AT 1915 ÇANAKKALE BRIDGE



## Storage of deck segments at site















10 NOVEMBER 2022 STATIO