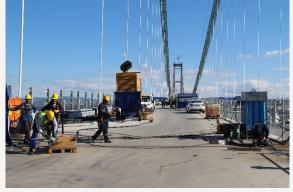

## Cable erection

## Cable erection

10 NOVEMBER 2022 STATIONED ABROAD AT 1915 ÇANAKKALE BRIDGE