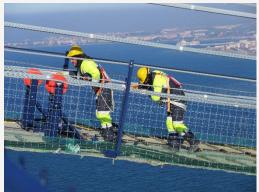

### Deck erection

10 NOVEMBER 2022 STATIONED ABROAD AT 1915 ÇANAKKALE BRIDGE

### Deck erection

Fit up and welding of deck segments