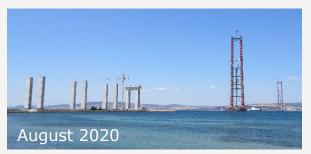

## 1915 Çanakkale Bridge

- Suspension bridge with world record main span 2023m
- Steel superstructure
- · Tower height 318m
- Twin box girder