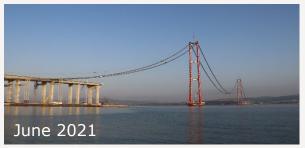

## 1915 Çanakkale Bridge

- Suspension bridge with world record main span 2023m
- Steel superstructure
- · Tower height 318m
- Twin box girder