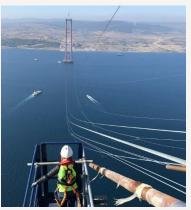

## Cable erection

## Cable erection

10 NOVEMBER 2022 STATIONED ABROAD AT 1915 ÇANAKKALE BRIDGE