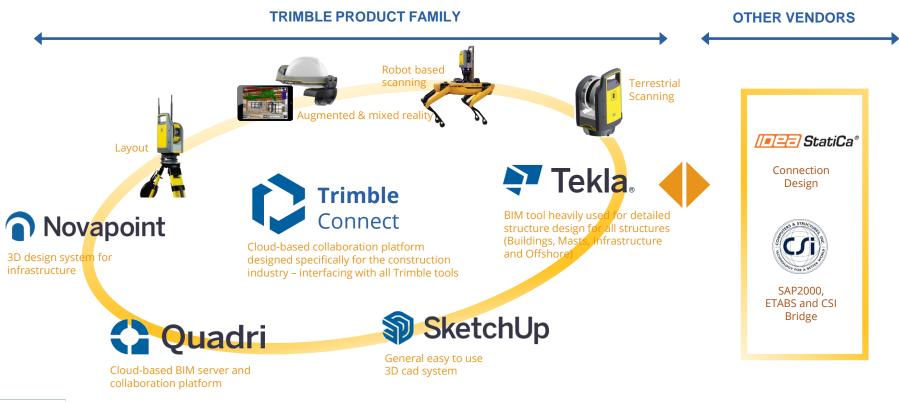

### **Product portfolio**

#### **BIM Software**

# **Tekla**

#### The World Leading BIM Software for Steel and Concrete Structures

- Our BIM software solutions based on Tekla Structures are used around the world to create, combine, manage and distribute accurate, constructable multimaterial models of all structures from residential buildings and offshore platforms to complex landmark structures.
- Tekla have an open approach to BIM. The software interfaces with other solutions and manufacturing machinery for efficient and error-free collaboration. With Trimble and partners, Tekla's BIM software can cover the entire construction workflow from structural design to manufacturing to site.